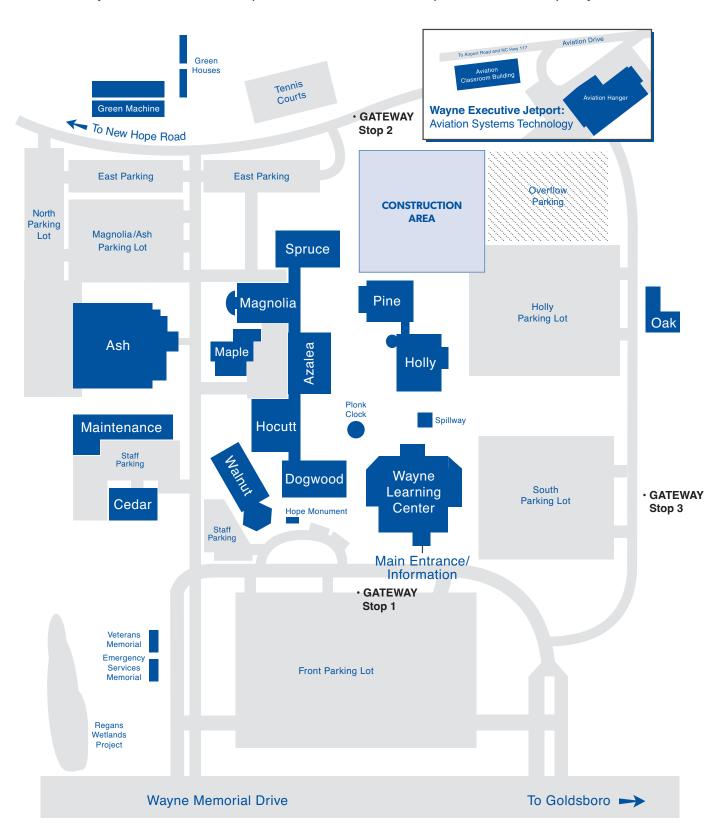

# WAYNE COMMUNITY COLLEGE CAMPUS MAP and DIRECTORY

3000 Wayne Memorial Drive | Goldsboro, NC 27534 | 919-735-5151 | waynecc.edu

## WAYNE EXECUTIVE JETPORT

## **ASH**

FIRST FLOOR:

**Automotive Labs** 

Auto Body Lab and Paint Booth

**Automotive Department** 

Classroom

SECOND FLOOR:

**Automotive Classrooms** 

## **AZALEA**

FIRST FLOOR:

Computer Integrated Machining Mechatronics Engineering Labs

SECOND FLOOR:

Fitness Center, Classrooms and Early Childhood Lab

Advanced Manufacturing Lab

THIRD FLOOR:

Agriculture/Natural Resources Department

## **CEDAR**

Maintenance and Energy Plant Shipping/Receiving and Mailroom

# **DOGWOOD**

FIRST FLOOR:

Administrative Offices

Administrative Boardroom

**Business Office and Cashier** 

**Customized Training** 

Foundation Office

Institutional Effectiveness

#### HOCUTT

FIRST FLOOR:

Industrial Systems

Welding

SECOND FLOOR:

Early/Middle College High School

# **HOLLY**

FIRST FLOOR:

**Dental Clinic** 

Dental Department/Classrooms and Labs

SECOND FLOOR:

Science Department/Classrooms and Labs

# **MAGNOLIA**

FIRST FLOOR:

Air Conditioning, Heating and Refrigeration Lab

EMS/EMT and Fire Services

Medical Lab Technology

Nurse Aide/Phlebotomy

SECOND FLOOR:

Agriculture Labs

#### OAK

Child Care Center

# **PINE**

FIRST FLOOR:

**BLET/Criminal Justice** 

Public Safety Division

SECOND FLOOR:

Medical Assisting

Nursing Department/Classrooms and Labs

# **SPRUCE**

FIRST FLOOR:

**Business and Computer Technology Departments** 

**CIS Training Lab** 

Classrooms and Computer Labs

Lactation Room

SECOND FLOOR:

Business and Computer Technology Departments

# **WALNUT**

FIRST FLOOR:

Apprenticeships & Career Development

Corporate Training Room

Tiered Lecture Hall

Workforce Continuing Education Services

SECOND FLOOR:

Literacy Center

# **WAYNE LEARNING CENTER**

FIRST FLOOR:

Admissions and Records

Bookstore

Cafeteria

Campus Information

Campus Police

College Transfer Advising Center

## **AVIATION BUILDING**

Aviation Department, Classrooms, and Labs

# **HANGAR BUILDING**

Aviation Maintenance Labs Hangar/Storage