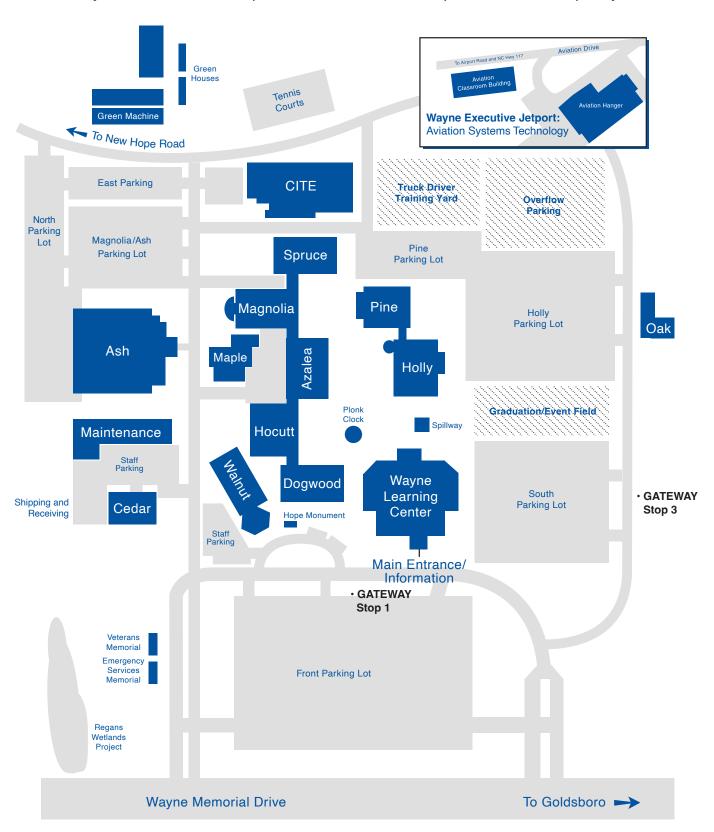

# WAYNE COMMUNITY COLLEGE CAMPUS MAP AND DIRECTORY

3000 Wayne Memorial Drive | Goldsboro, NC 27534 | 919-735-5151 | waynecc.edu

# WAYNE EXECUTIVE JETPORT

## **ASH**

FIRST FLOOR:

**Automotive Labs** 

Auto Body Lab and Paint Booth

**Automotive Department** 

Classroom

SECOND FLOOR:

**Automotive Classrooms** 

#### **AZALEA**

FIRST FLOOR:

SECOND FLOOR:

Fitness Center, Classrooms and Early Childhood Lab

THIRD FLOOR:

Public Services Department

Social Sciences Department

#### **CEDAR**

Maintenance and Energy Plant Shipping/Receiving and Mailroom

#### **CITE** (Center for Industrial Technologies and Engineering)

FIRST FLOOR:

Computer Integrated Machining

Air Conditioning, Heating, and Refrigeration Lab

Engineering, Manufacturing, and Industrial Tech Labs

SECOND FLOOR:

Mechatronics Engineering Labs

Advanced Manufacturing Lab

Agriculture/Natural Resources Department

Engineering, Manufacturing, and Industrial Tech Department

**Industrial Systems** 

## **DOGWOOD**

FIRST FLOOR:

Administrative Offices

Administrative Boardroom

**Business Office and Cashier** 

**Customized Training** 

Foundation Office

Institutional Effectiveness

Military Business Center

SECU/ECU Partnership East

SECOND FLOOR:

Classrooms

Music Hall

THIRD FLOOR:

Language and Communication/Math Departments

# **HOCUTT**

FIRST FLOOR:

Welding

SECOND FLOOR:

Early/Middle College High School

## **HOLLY**

FIRST FLOOR:

Dental Clinic

Dental Department/Classrooms and Labs

SECOND FLOOR:

Science Department/Classrooms and Labs

## **MAGNOLIA**

FIRST FLOOR:

EMS/EMT and Fire Services

Medical Lab Technology

Nurse Aide/Phlebotomy

SECOND FLOOR:

Agriculture Labs

Computer Labs

Information Technology Administrative Offices

Physics Lab

Classrooms

## OAK

Child Care Center

#### PINE

FIRST FLOOR:

**BLET/Criminal Justice** 

Public Safety Division

SECOND FLOOR:

Medical Assisting

Nursing Department/Classrooms and Labs

## **SPRUCE**

FIRST FLOOR:

**Business and Computer Tech Departments** 

**CIS Training Lab** 

Classrooms and Computer Labs

Lactation Room

SECOND FLOOR:

Business and Computer Tech Departments

Classrooms and Computer Labs

# **WALNUT**

FIRST FLOOR:

Apprenticeships & Career Development

Corporate Training Room

Tiered Lecture Hall

Workforce Continuing Education Services

SECOND FLOOR:

Literacy Center

Transitional Programs for College and Career

## **WAYNE LEARNING CENTER**

FIRST FLOOR:

Admissions and Records

Bookstore

Cafeteria

Campus Information

Campus Police

College Transfer Advising Center

Counseling Services

Financial Aid

Food Pantry Lactation Room

Moffatt Auditorium

Seminar Room

**Small Business Center** 

Student Services/Student Activities

SECOND FLOOR:

Academic Foundations Department

Classrooms

Cooperative H.S. Programs

High School Equivalency Diploma Testing/

Academic Testing Center

Math/Reading and Foreign Language Labs

Military Resource Center

Placement Testing Center

Writing Center

THIRD FLOOR:

Academic Skills Center

Center for Teaching and Learning Excellence

Department of eLearning

Faculty and Staff Resource Room

Library

Office of Communications

Printshop

FOURTH FLOOR:

Student Study Area

#### **AVIATION BUILDING**

Aviation Department, Classrooms, and Labs

# **HANGAR BUILDING**

Aviation Maintenance Labs Hangar/Storage