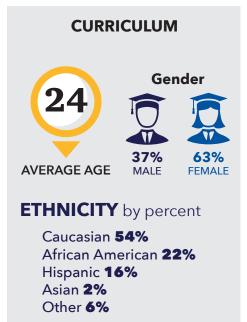

## **Grants** by the **Numbers**

Private & Corporate Foundations Federal

**GRANT FUNDERS** 



\$786,273.00

\$1,438,407.61

\$4,078,741.88

#### AMOUNT AWARDED BY DIVISION/PROGRAM





Published: November 2022

Prepared by: Institutional Effectiveness

WCC Website & No.: waynecc.edu 919-735-5151

### **Student Info** 2020-2021

#### STUDENT COMPLETIONS



**Curriculum Enrollment** (2020-21)

**FULL-TIME** 

## 1,661 Total Number of Credentials Awarded (Duplicated)

**935**Total Graduates/
Completers
(Unduplicated)

#### 

**Workforce Continuing Education Enrollment** (2020-21)



PART-TIME

Total: **3,148.53**Curriculum (2020-21): **2,683.47**WCE (2020-21): **465.06**Headcount **4,228 4,118** 

**539** Associate **217** Diploma **467** Certificate

## STUDENT Demographics (Fall 2021)







### **Physical Plant Assets:**

(Land & Facilities) Current

Land: **156 Acres**Land Book Value: **\$1,653,021**Building Value: **\$90,685,219**Gross Square Feet: **437,486** 

### **Foundation**

2021-2022

Number of Scholarships Awarded: **528** (*Curriculum and WCES*) Value of Scholarships Awarded:

\$332,035.31