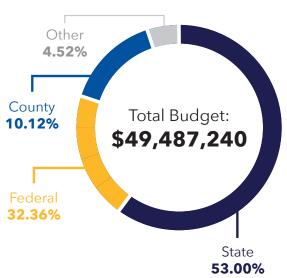

## **WAYNE COMMUNITY COLLEGE**FAST FACTS 2022

# **Employee** and **Budget Info**

#### **SOURCES** of **FUNDING**:





2021-2022

#### **FACULTY**

(Fall 2021)

130 Full-Time 140 Part Time

#### **STAFF**

(Fall 2021)

169 Full-Time 52 Part-Time

#### **VISION STATEMENT**

Wayne Community College will be the preferred choice for quality education and training in the communities it serves.

#### **MISSION STATEMENT**

Wayne Community College (WCC) is a learning- centered, public, associate degree granting institution with an open door admissions policy. WCC is located in Goldsboro, North Carolina and is part of the North Carolina Community College System.

Wayne Community College's mission is to meet the educational, training, and cultural needs of the communities it serves.

## **Grants** by the **Numbers**

Private & Corporate Foundations Federal

**GRANT FUNDERS** 



\$786,273.00

\$1,438,407.61

\$