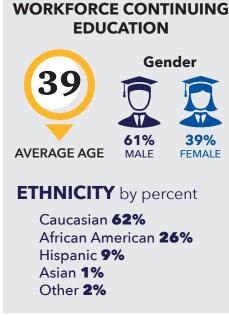

#### 

**Workforce Continuing Education Enrollment** (2020-21)

PART-TIME

Total: **3,148.53**Curriculum (2020-21): **2,683.47**WCE (2020-21): **465.06**Headcount **4,228 4,118** 

**539** Associate **217** Diploma **467** Certificate