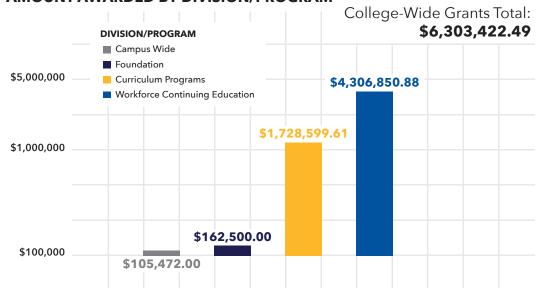

## **Grants** by the **Numbers**

Private & Corporate Foundations Federal

**GRANT FUNDERS** 

\$786,273.00

\$1,438,407.61

\$4,078,741.88

#### AMOUNT AWARDED BY DIVISION/PROGRAM

Published: November 2022

Prepared by: Institutional Effectiveness

WCC Website & No.: waynecc.edu 919-735-5151