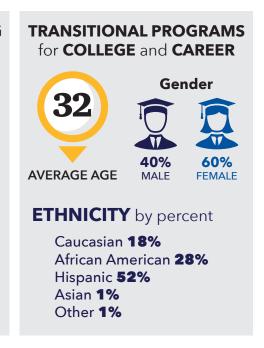

**Grants** by the **Numbers**

Private & Corporate Foundations Federal

**GRANT FUNDERS** 



\$786,273.00

\$1,438,407.61

\$4,078,741.88

#### AMOUNT AWARDED BY DIVISION/PROGRAM





Published: November 2022

Prepared by: Institutional Effectiveness

WCC Website & No.: waynecc.edu 919-735-5151

### **Student Info** 2020-2021

#### STUDENT COMPLETIONS



**Curriculum Enrollment** (2020-21)

**FULL-TIME** 

## 1,661 Total Number of Credentials Awarded (Duplicated)

**935**Total Graduates/
Completers
(Unduplicated)

#### 

**Workforce Continuing Education Enrollment** (2020-21)



PART-TIME

Total: **3,148.53**Curriculum (2020-21): **2,683.47**WCE (2020-21): **465.06**Headcount **4,228 4,118** 

**539** Associate **217** Diploma **467** Certificate

## STUDENT Demographics (Fall 2021)







### **Physical Plant Assets:**

(Land & Facilities) Current

Land: **156 Acres**Land Book Value: **\$1,653,021**Building Value: **\$90,685,219**Gross Square Feet: **437,486** 

### **Foundation**

2021-2022

Number of Scholarships Awarded: **528** (*Curriculum and WCES*) Value of Scholarships Awarded:

\$332,035.31