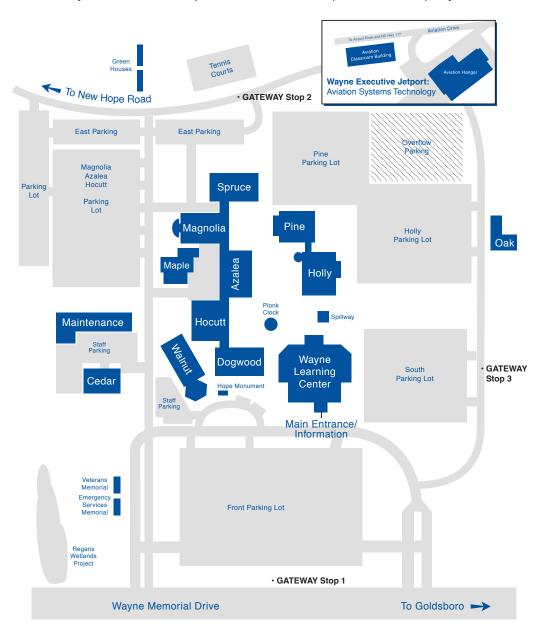

## **AZALEA**

FIRST FLOOR: Auto Body Lab Computer Integrated Machining SECOND FLOOR:

Fitness Center, Classrooms and Early Childhood Lab

Advanced Manufacturing Lab THIRD FLOOR:

Agriculture/Natural Resources Department **Automotive Department** 

Early Childhood Department

Engineering/Mechanical Studies Department

Human Services

Social Science Department

#### **CEDAR**

Maintenance and Energy Plant

#### **DOGWOOD**

FIRST FLOOR:

Administrative Offices

Administrative Boardroom

**Business Office** 

Cooperative H.S. Programs

Foundation Office

Planning and Research

SECU/ECU Partnership East

SECOND FLOOR:

Classrooms Music Hall

THIRD FLOOR:

Language and Communication / Math

Departments

## **HOCUTT**

FIRST FLOOR:

ASEP / ATEP

Industrial Systems

Welding

SECOND FLOOR:

Electronics Lab

Early / Middle College High School

## HOLLY

FIRST FLOOR:

Allied Health Classrooms

**Dental Department** 

SECOND FLOOR:

Science Department / Classrooms and Labs

## **MAGNOLIA**

FIRST FLOOR:

Automotive Labs

Air Conditioning, Heating and Refrigeration

SECOND FLOOR:

Agriculture Labs

Computer Labs

Nurse Aide / Physics Lab / Phlebotomy

Open Computer Lab

Classrooms

# MAPLE

Auto Body Shop/Paint Booth

#### OAK

Child Care Center

#### PINE

FIRST FLOOR:

BLET / Criminal Justice EMS / EMT and Fire Services SECOND FLOOR: Medical Assisting Medical Lab Technology Nursing Pharmacy Technology

# **SPRUCE**

FIRST FLOOR:

**Business and Computer Technology** 

Division CIS Training Lab

Classrooms and Computer Labs

Business and Computer Technology Departments

SECOND FLOOR:

Classrooms and Computer Labs

Business and Computer Technology

Departments

Engineering and Manufacturing Technologies Labs

#### WALNUT

FIRST FLOOR:

Continuing Education and Workforce

Preparedness Offices

Tiered Lecture Hall

Corporate Training Room

Wayne Business and Industry Center

Career Readiness Center, Military

Business Center,

Small Business Center, Customized Training Program.

Soft Skills Training Center, WORKS

Initiative

SECOND FLOOR: Basic Skills

Literacy Center

# WAYNE LEARNING CENTER

FIRST FLOOR:

Admissions and Records Admissions Testing Center

Bookstore

Cafeteria

College Transfer Advising Center

Counseling and Career Services

Financial Aid

Moffatt Auditorium

Campus Police and Security

Receptionist/Information

Seminar Room

Student Services / Student Activities

SECOND FLOOR:

Classrooms

High School Equivalency Diploma Testing /

Academic Testing Center

Math/Reading and Foreign Language Labs Military Resource Center

Pre-Curriculum Department

Writing Center THIRD FLOOR:

Academic Skills Center

Distance Education

Faculty and Staff Resource Room

Library

Office of Communications

Printing

Public Information Office FOURTH FLOOR:

Food Pantry

Tutor Rooms

# **AVIATION BUILDING**

Aviation Department, Classrooms, and Labs

## HANGAR BUILDING

Aviation Maintenance Labs Hangar/Storage